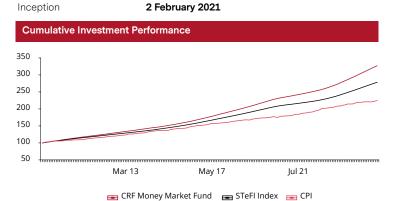

Cumulative investment performance is for illustrative purposes only and is calculated using the NAV before any distributable income and management fee.

| Performance Analysis |      |      |            |  |  |
|----------------------|------|------|------------|--|--|
| Periodic Performance | Fund | *BM  | Difference |  |  |
| 1 Month              | 0.7% | 0.6% | 0.1%       |  |  |
| 3 Months             | 2.1% | 1.9% | 0.3%       |  |  |
| Year to Date         | 2.9% | 2.5% | 0.4%       |  |  |
| 1 Year               | 9.7% | 8.2% | 1.5%       |  |  |
| 3 Years              | 9.0% | 7.6% | 1.4%       |  |  |
| 5 Years              | 7.5% | 6.2% | 1.3%       |  |  |
| 10 Years             | 7.9% | 6.7% | 1.2%       |  |  |
| Since Inception      | 7.6% | 6.5% | 1.1%       |  |  |
| *STeFI Index         |      |      |            |  |  |